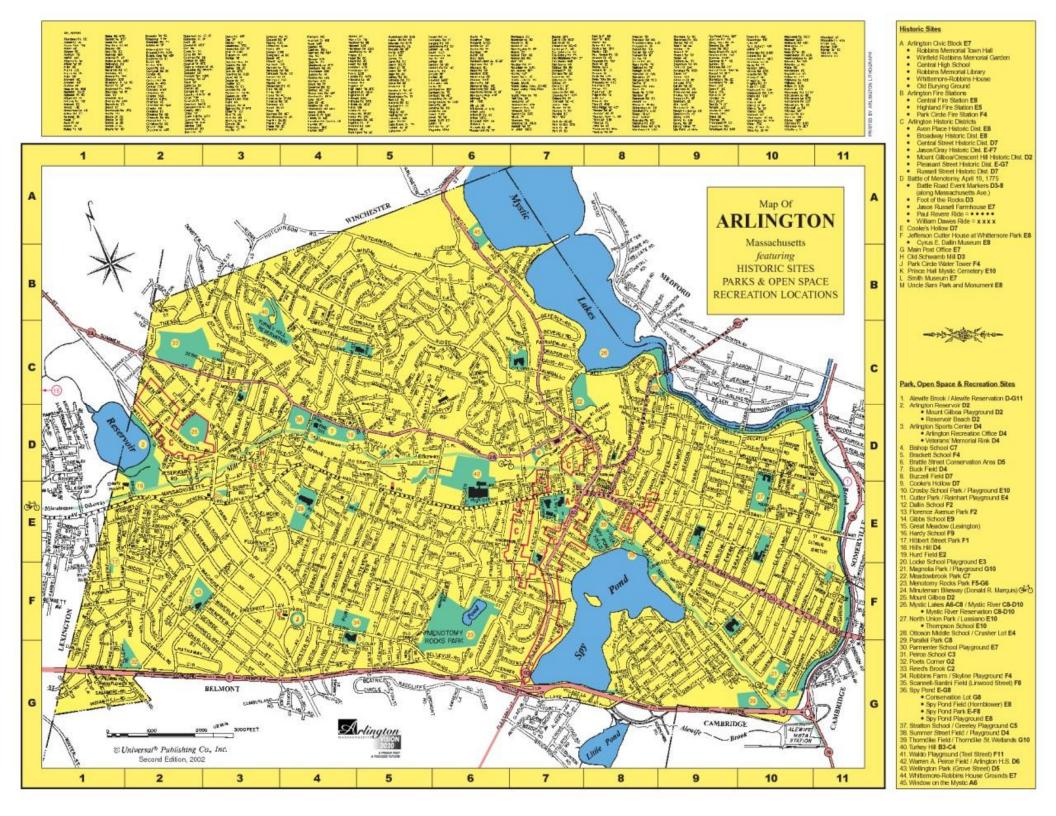

### Arlington Recreational Properties (under Park Recreation Commission jurisdiction and/or permitted for active athletic use)

| Field/Site (Map location)            | Use #1 /#11  | Use #2 /#12   | Use #3 /#13          | Use #4 /#14    | Use #5 /#15  | Use #6 /#16          | Use #7 /#17       | Use #8 /#18          | Use #9         | Use #10      |
|--------------------------------------|--------------|---------------|----------------------|----------------|--------------|----------------------|-------------------|----------------------|----------------|--------------|
| Arlington Reservoir (2)              | Swimming     | HS X-country  | Walking Paths        | Playground     | Fishing      |                      |                   |                      |                |              |
| Veterans' Memorial Rink (3)          | Ice Rink     | Summer camp   |                      |                |              |                      |                   |                      |                |              |
| Bishop (4)                           | Yth Softball | Yth Baseball  | Yth Soccer           | HS Softball    | Playground   | Basketball           | School use        |                      |                |              |
| Buck Field (7)                       | Yth Baseball |               |                      |                |              |                      |                   |                      |                |              |
| Buzzell Field (8)                    | Yth Baseball | Yth Softball  | HS Softball          | Adult Softball | Playground   | Basketball           |                   |                      |                |              |
| Crosby (10)                          | Yth Soccer   | Tennis        | Playground           | Tenant use     |              |                      |                   |                      |                |              |
| Cutter/Reinhart (11)                 | Playground   |               |                      |                |              |                      |                   |                      |                |              |
| Florence Field (13)                  | Yth Baseball | Yth Softball  | Yth Soccer           | HS Soccer      | HS Lacrosse  | Playground           | School use        |                      |                |              |
| Hibbert St. Park (17)                | Playground   |               |                      |                |              |                      |                   |                      |                |              |
| Hills Hill (18)                      | Yth Soccer   | Field Hockey  | Walking Paths        |                |              |                      |                   |                      |                |              |
| Hurd Field (19)                      | Yth Baseball | Yth Soccer    | HS Softball          | Adult Softball | Yth Football |                      |                   |                      |                |              |
| Locke Playground (20)                | Playground   |               |                      |                |              |                      |                   |                      |                |              |
| Magnolia (21)                        | Yth Soccer   | Yth Lacrosse  | Community Gardens    | Basketball     | Playground   | Informal field games |                   |                      |                |              |
| Menotomy Rocks Park (23)             | HS X-country | Walking Paths | Wooded Area          | Picnicing      | Playground   | Summer camp          | Fishing           | Informal field games | Special events |              |
| North Union (27)                     | Yth Baseball | Yth Soccer    | HS Baseball          | HS Soccer      | Playground   | Basketball           | Spray Pool        | School use           |                |              |
| Ottoson (28)                         | Yth Softball | Yth Soccer    | Wooded Area          | Walking Paths  | School use   |                      |                   |                      |                |              |
| Parallel Park (29)                   | Playground   | Basketball    | Informal field games |                |              |                      |                   |                      |                |              |
| Parmenter (30)                       | Playground   | Basketball    | Tenant use           |                |              |                      |                   |                      |                |              |
| Peirce School Playground (31)        | Playground   | Basketball    | Informal field games | School use     |              |                      |                   |                      |                |              |
| Poets Corner (32)                    | Yth Softball | Yth Baseball  | HS Rugby             | Playground     |              |                      |                   |                      |                |              |
| McClennen Field (33)                 | Yth Baseball | Yth Soccer    | Flag Football        | Playground     | Skate Park   | Sledding             | Walking Path      |                      |                |              |
| Robbins Farm (34)                    | Yth Baseball | Yth Soccer    | HS Soccer            | HS Baseball    | Playground   | Basketball           | Picnicing         | Walking Path         | Special events | Sledding     |
|                                      | School use   |               |                      |                |              |                      |                   |                      |                |              |
| Spy Pond Park/Scannell (35)          | Yth Baseball | Playground    | Walking Path         | Boating        | Fishing      | Picnicing            |                   |                      |                |              |
| Spy Pond Field (36)                  | Yth Baseball | Yth Soccer    | HS Baseball          | HS Soccer      | Tennis       | Basketball           | Boys & Girls Club |                      |                |              |
| Stratton/Greeley (37)                | Playground   | School use    | Informal field games |                |              |                      |                   |                      |                |              |
| Summer Street Field (38)             | Yth Baseball | HS Baseball   | HS Field Hockey      | Playground     | Basketball   |                      |                   |                      |                |              |
| Thorndike Field (39)                 | Yth Soccer   | Yth Lacrosse  | HS Soccer            | HS Lacrosse    | Adult Soccer |                      |                   |                      |                |              |
| Turkey Hill (40)                     | Wooded area  | Walking Paths |                      |                |              |                      |                   |                      |                |              |
| Waldo Park (41)                      | Basketball   | Playground    | Informal field games | Sledding       |              |                      |                   |                      |                |              |
| WA Peirce Field (42)                 | Yth Softball | Yth Baseball  | Yth Lacrosse         | Yth Soccer     | Yth Football | Yth Cheerleading     | Walking track     | Track & Field Comp   | Basketball     | School use   |
|                                      | HS Softball  | HS Baseball   | HS Lacrosse          | HS Soccer      | HS Football  | HS Cheerleading      | HS Field Hockey   | Adult Soccer         |                |              |
| Wellington Park (43)                 | Tennis       | Playground    | Adventure course     |                |              |                      |                   |                      |                |              |
| Concurrent Properties & Uses         |              |               |                      |                |              |                      |                   |                      |                |              |
| Sports Center Complex (3, 7, 18, 38) | Ice rink     | Summer camp   | Yth Baseball         | Yth Soccer     | HS Baseball  | HS Field Hockey      | Walking paths     | Playground           | Basketball     |              |
| Thorndike/Magnolia (21, 39)          | Yth Soccer   | Yth Lacrosse  | Community Gardens    | Basketball     | Playground   | Informal field games | HS Soccer         | HS Lacrosse          | Adult Soccer   |              |
| Arlington Reservoir/Hurd (2, 19)     | Swimming     | HS X-country  | Walking Paths        | Playground     | Fishing      | Yth Baseball         | Yth Soccer        | HS Softball          | Adult Softball | Yth Football |
| Spy Pond Park/Field (35, 36)         | Yth Baseball | Yth Soccer    | HS Baseball          | HS Soccer      | Tennis       | Basketball           | Boys & Girls Club | Playground           | Walking Path   | Boating      |